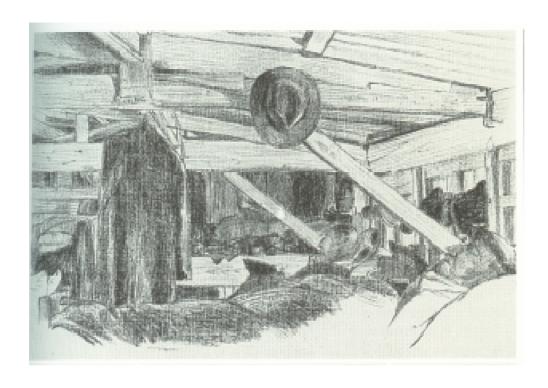

With the same post I received a booklet about the remembrance site of Bergen-Belsen. This contained some drawings by Louis Asher who was interned with us in the same compound. Of these I made copies and present them here.