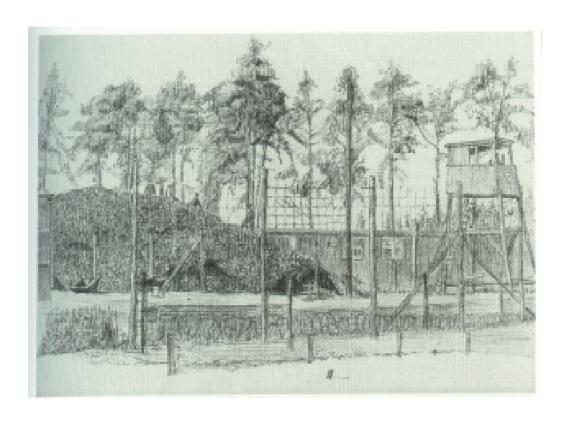

With the same post I received a booklet about the remembrance site of Bergen-Belsen. This contained some drawings by Louis Asher who was interned with us in the same compound. Of these I made copies and present them here.