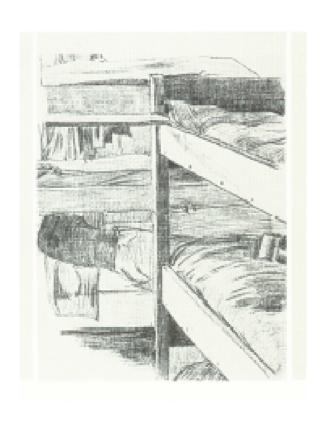

With the same post I received a booklet about the remembrance site of Bergen-Belsen. This contained some drawings by Louis Asher who was interned with us in the same compound. Of these I made copies and present them here.