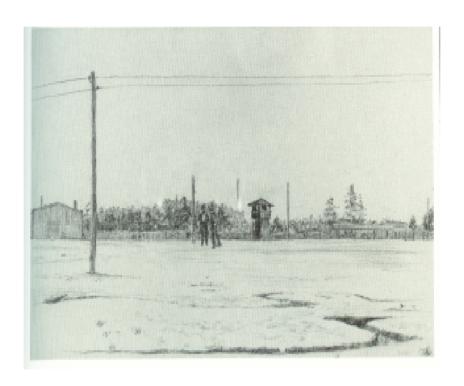

With the same post I received a booklet about the remembrance site of Bergen-Belsen. This contained some drawings by Louis Asher who was interned with us in the same compound. Of these I made copies and present them here.