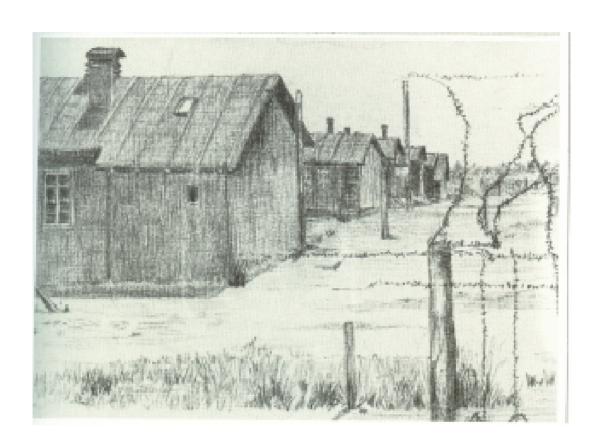

With the same post I received a booklet about the remembrance site of Bergen-Belsen. This contained some drawings by Louis Asher who was interned with us in the same compound. Of these I made copies and present them here.