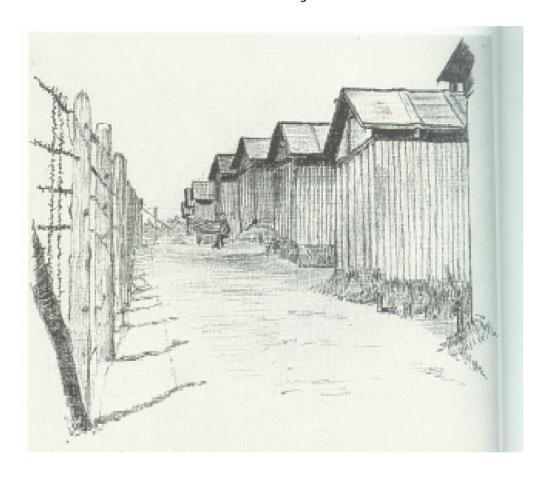

With the same post I received a booklet about the remembrance site of Bergen-Belsen. This contained some drawings by Louis Asher who was interned with us in the same compound. Of these I made copies and present them here.